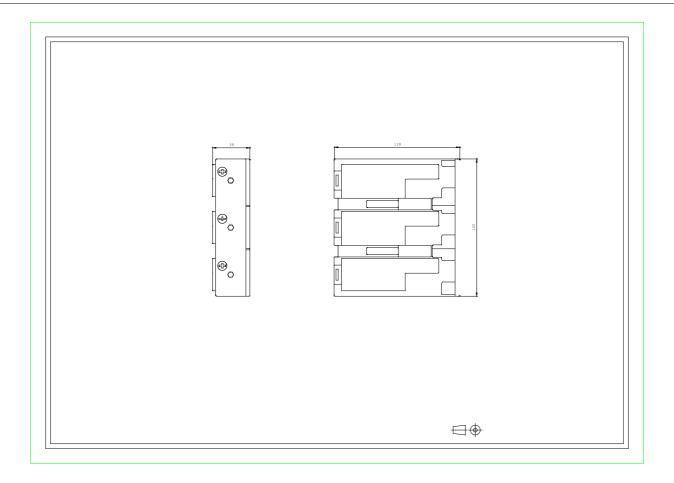

## **SIEMENS**

Product data sheet 3RT1966-4G

FRAME TERMINAL BLOCK FOR CONTACTORS SIZE S10/S12 FOR OVERLOAD RELAY 3RB106