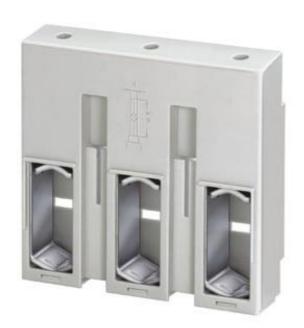

## **SIEMENS**

Product data sheet 3RT1966-4G

FRAME TERMINAL BLOCK FOR CONTACTORS SIZE S10/S12 FOR OVERLOAD RELAY 3RB106