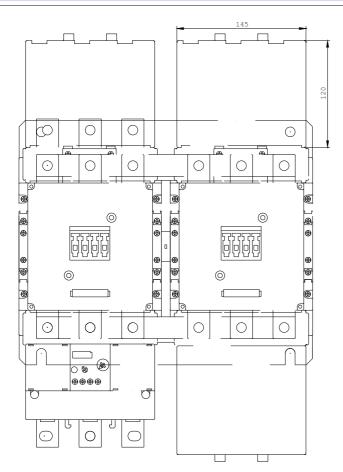

#### 3RT1966-4EA1

TERMINAL COVER FOR BAR CONNECTIONS FOR CONTACTORS SIZE S10/S12 FOR OVERLOAD RELAY 3RB106 FOR SOFT START.3RW407.,3RW444.

| Certificates/approvals:  |                        |                              |                             |                                |     |
|--------------------------|------------------------|------------------------------|-----------------------------|--------------------------------|-----|
| General Product Approval |                        | Declaration of<br>Conformity | Test Certificates           |                                |     |
| (SA                      |                        | EG-Konf.                     | Special Test<br>Certificate |                                |     |
| Shipping Approval        |                        |                              |                             |                                |     |
| ABS                      | B U R E A U<br>VERITAS |                              | GL                          | Lloyd's<br>Kegister<br>Irs     | PRS |
| Shipping Approval        |                        | other                        |                             |                                |     |
| RINA                     | RMRS                   | <u>Confirmation</u>          | <u>other</u>                | Environmental<br>Confirmations |     |

Image database (product images, 2D dimension drawings, 3D models, device circuit diagrams, ...) http://www.automation.siemens.com/bilddb/cax\_en.aspx?mlfb=3RT1966-4EA1

last change: