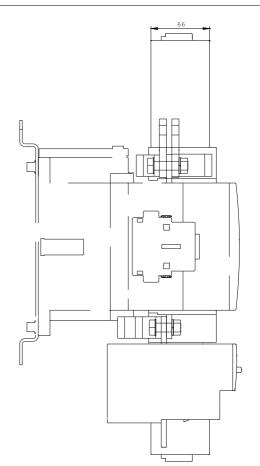

#### 3RT1966-4EA1

TERMINAL COVER FOR BAR CONNECTIONS FOR CONTACTORS SIZE S10/S12 FOR OVERLOAD RELAY 3RB106 FOR SOFT START.3RW407.,3RW444.

| Certificates/approvals:  |                        |                              |                             |                                |     |
|--------------------------|------------------------|------------------------------|-----------------------------|--------------------------------|-----|
| General Product Approval |                        | Declaration of<br>Conformity | Test Certificates           |                                |     |
| (SA                      |                        | EG-Konf.                     | Special Test<br>Certificate |                                |     |
| Shipping Approval        |                        |                              |                             |                                |     |
| ABS                      | B U R E A U<br>VERITAS |                              | GL                          | Lloyd's<br>Kegister<br>Irs     | PRS |
| Shipping Approval        |                        | other                        |                             |                                |     |
| RINA                     | RMRS                   | <u>Confirmation</u>          | <u>other</u>                | Environmental<br>Confirmations |     |

Image database (product images, 2D dimension drawings, 3D models, device circuit diagrams, ...) http://www.automation.siemens.com/bilddb/cax\_en.aspx?mlfb=3RT1966-4EA1

last change: